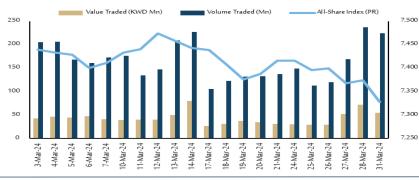

Note: Percentage change from the end of Last Twelve Months as of March 2024

Boursa Kuwait Indices experienced losses during March 2024 across all market segments. The major market indices are (All-Share Index, Premier Market, Main 50 & Main Market).

Premier Market Index (PR) lost 1.5% to close at 8,037. Main Market Index (PR) also lost 1.7% during the month. All-Share Index (PR) was negatively impacted as it ended the month with losses of 1.5% compared to the previous month.

Daily Average Traded Value in March 2024 dropped 34.2% to KD 43 million compared to KD 65 million in the previous month. Daily average traded volume also dropped by 36.9% to a daily average of 164 million shares compared to a daily average of 260 million shares in the previous month.