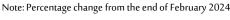

Traded Value

Banking Sector was the most liquid sector as it accounted for 35% of the total value traded followed by Financial Services and Industrials with 21% and 16%, respectively.

Financial Services, Real Estate, and Banking sectors were the most traded sectors based on monthly traded volume during the month with a share of 37%, 24% and 19%, respectively.