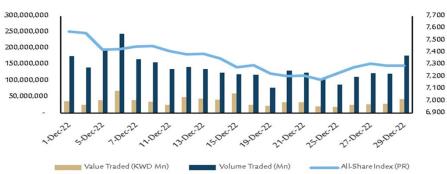

In terms of performance YTD, Kuwait recorded positive performance compared to GCC countries with the All-Share index up by 3.5% following Abu Dhabi and Oman.

Daily Average Traded Value in December 2022 decreased by 31.9% to KD 36 million compared to KD 53 million in the previous month. Daily average traded volume also decreased by 35.6% in December to a daily average of 139 million compared to a daily average of 217 million shares in the previous month.

Trading activity were low in December 2022 compared to the previous month. Total value traded decreased by 38.7% to KWD 0.7 bn compared to KWD 1.2 bn during the previous month. Total traded volume decreased by 42.3% to reach 2.7 bn shares compared to 4.8 bn shares in November 2022.