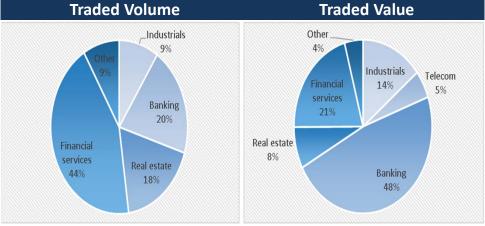

Banking Sector was the most traded sector accounted for 48% of the total value traded followed by Financial Services and Industrials with 21% and 14% respectively.

Financial Services, Banking, and Real Estate sectors were the most traded sectors based on monthly traded volume during the month with a share of 44%, 20% and 18%, respectively.