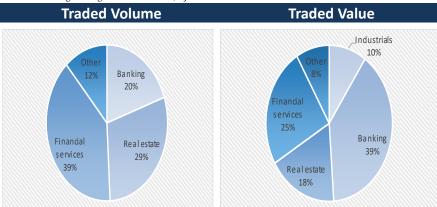

The banking sector was the most traded sector accounted for 39% of the total value traded followed by Financial Services and Real Estate by 25% and 18% respectively.

Financial Services sector, Real Estate sector and Banking sector were the most traded sectors based on monthly traded volume during the month with a share of 39%, 29% and 20%, respectively.