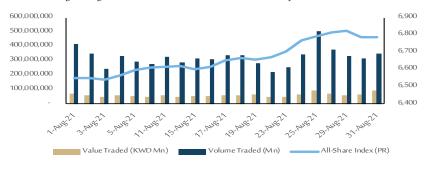

Average Daily Traded Value in August 2021 surged by 29.0% to KD 60.6 million compared to KD 47 million in the previous month. Also, the average daily traded volume increased by 19.5% in August to a daily average of 324.7 million compared to a daily average of 271.8 million shares in the previous month.

Trading activity went up significantly in August 2021 compared to the previous month. Accordingly, value traded increased by 69.3% to KWD 1.27 bn compared to KWD 751.6 Mn in the previous month. Also, total traded volume surged by 56.8% to reach 6.8 Bn shares compared to 4.4 Bn shares in July 2021.